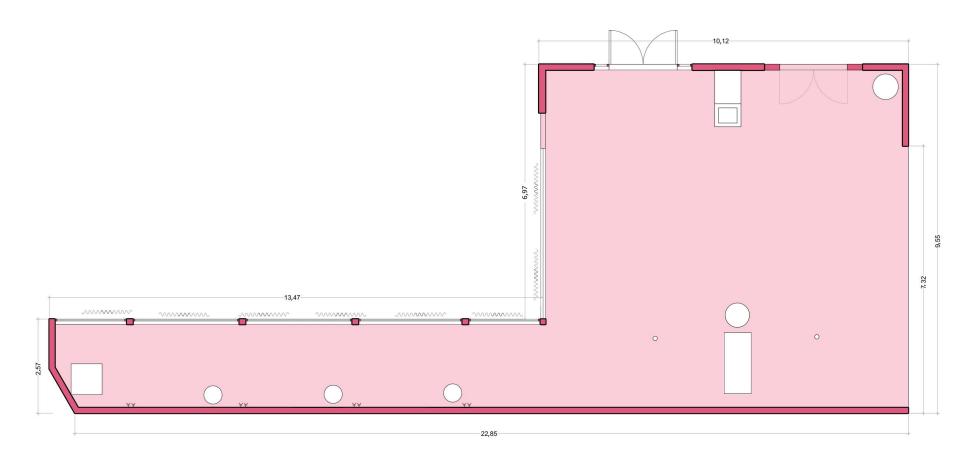

# **NENI RESTAURANT.**

Extendable to:

NENI Restaurant Terrace with 243 m<sup>2</sup>

# **NENI RESTAURANT TERRACE.**

Extendable to:

NENI Restaurant with 154 m<sup>2</sup>