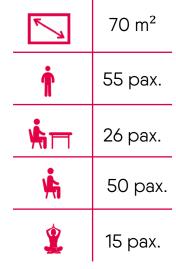

# **NENI RESTAURANT.**

Extendable to:

NENI Restaurant Terrace with 243 m<sup>2</sup>

# **NENI RESTAURANT TERRACE.**

Extendable to:

NENI Restaurant with 154 m<sup>2</sup>

# **DONKEY BAR.**

Extendable to: Donkey Bar Terrace with 122 m<sup>2</sup>

### **DONKEY BAR TERRACE.**

Extendable to: Donkey Bar with 75 m<sup>2</sup>

# **VINYL ROOM.**

Extendable to: Vinyl Room Terrace with 18 m²

## PRIVATE DINING ROOM.

Extendable to:

Private Dining Room Terrace with 30 m<sup>2</sup>