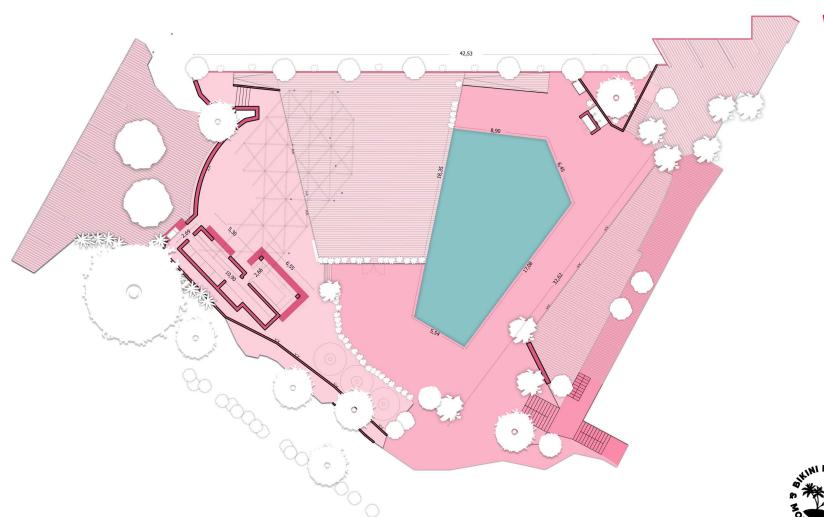

# FLOOR PLANS OF OUR VENUES.

Meetings & Events



# **OVERVIEW.**

4<sup>th</sup> floor





# **NENI RESTAURANT.**

Extendable to:

NENI Restaurant Terrace with 243 m<sup>2</sup>





# **NENI RESTAURANT TERRACE.**

Extendable to:

NENI Restaurant with 154 m<sup>2</sup>







# **DONKEY BAR.**

Extendable to: Donkey Bar Terrace with 122 m<sup>2</sup>







### **DONKEY BAR TERRACE.**

Extendable to: Donkey Bar with 75 m<sup>2</sup>







# **VINYL ROOM.**

Extendable to: Vinyl Room Terrace with 18 m²







## PRIVATE DINING ROOM.

Extendable to:

Private Dining Room Terrace with 30 m<sup>2</sup>







# **POOL AREA.**



1.685 m<sup>2</sup>



800 pax.



100 pax.





# FITNESS AREA.



206 m<sup>2</sup>



30 pax.