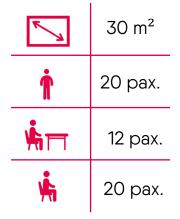

## PRIVATE DINING ROOM.

Extendable to:

Private Dining Room Terrace with 30 m<sup>2</sup>