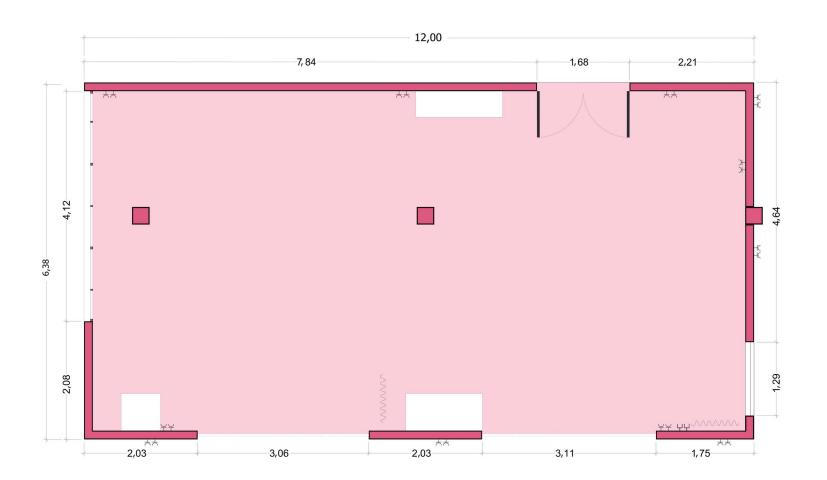

# FLOOR PLANS OF OUR VENUES.

Meetings & Events



# **OVERVIEW.**

4<sup>th</sup> floor





# **NENI RESTAURANT.**

Extendable to:

NENI Restaurant Terrace with 243 m<sup>2</sup>





# **NENI RESTAURANT TERRACE.**

Extendable to:

NENI Restaurant with 154 m<sup>2</sup>







# **DONKEY BAR.**

Extendable to: Donkey Bar Terrace with 122 m<sup>2</sup>







### **DONKEY BAR TERRACE.**

Extendable to: Donkey Bar with 75 m<sup>2</sup>







# **VINYL ROOM.**

Extendable to: Vinyl Room Terrace with 18 m²







## PRIVATE DINING ROOM.

Extendable to:

Private Dining Room Terrace with 30 m<sup>2</sup>







# **POOL AREA.**



1.685 m<sup>2</sup>



800 pax.



100 pax.





# FITNESS AREA.



206 m<sup>2</sup>



30 pax.