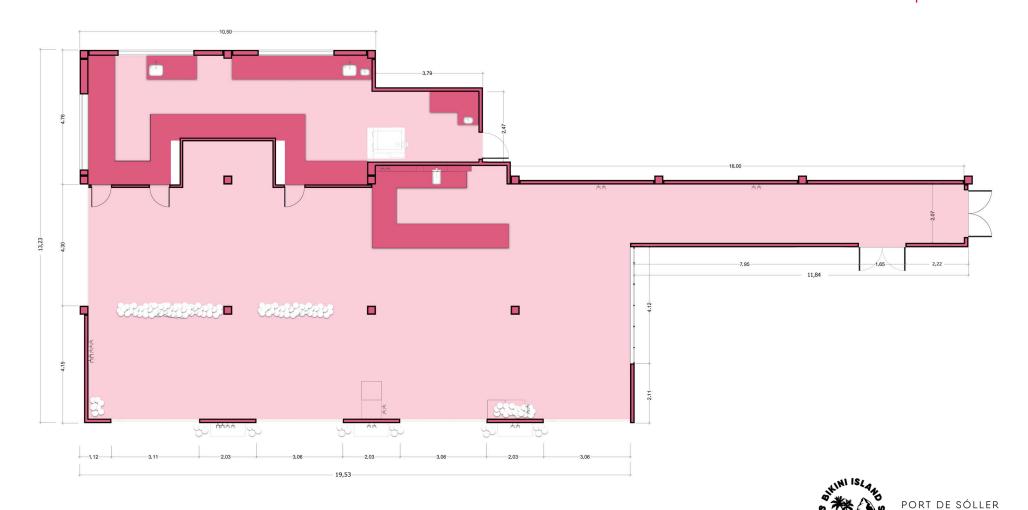

# **NENI RESTAURANT.**

Extendable to:

NENI Restaurant Terrace with 243 m<sup>2</sup>