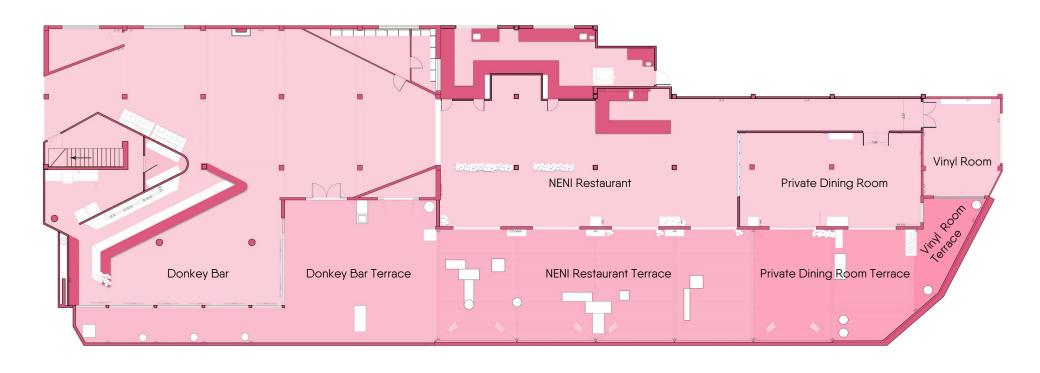

# **OVERVIEW.**

4<sup>th</sup> floor

# **NENI RESTAURANT.**

Extendable to:

NENI Restaurant Terrace with 243 m<sup>2</sup>

# **NENI RESTAURANT TERRACE.**

Extendable to:

NENI Restaurant with 154 m<sup>2</sup>

# **DONKEY BAR.**

Extendable to: Donkey Bar Terrace with 122 m<sup>2</sup>

### **DONKEY BAR TERRACE.**

Extendable to: Donkey Bar with 75 m<sup>2</sup>

# **VINYL ROOM.**

Extendable to: Vinyl Room Terrace with 18 m²

## PRIVATE DINING ROOM.

Extendable to:

Private Dining Room Terrace with 30 m<sup>2</sup>