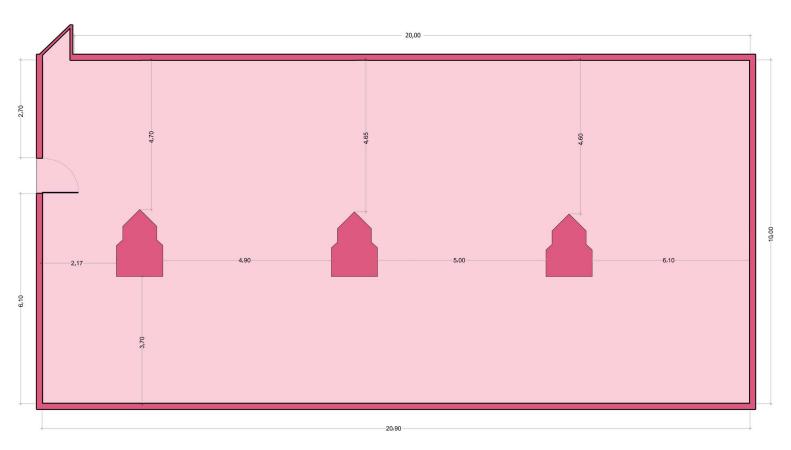

# FLOOR PLANS OF OUR VENUES.

Meetings & Events



# **OVERVIEW.**

4<sup>th</sup> floor





# **NENI RESTAURANT.**

Extendable to:

NENI Restaurant Terrace with 243 m<sup>2</sup>





# **NENI RESTAURANT TERRACE.**

Extendable to:

NENI Restaurant with 154 m<sup>2</sup>







# **DONKEY BAR.**

Extendable to: Donkey Bar Terrace with 122 m<sup>2</sup>







### **DONKEY BAR TERRACE.**

Extendable to: Donkey Bar with 75 m<sup>2</sup>







# **VINYL ROOM.**

Extendable to: Vinyl Room Terrace with 18 m²







## PRIVATE DINING ROOM.

Extendable to:

Private Dining Room Terrace with 30 m<sup>2</sup>







# **POOL AREA.**



1.685 m<sup>2</sup>



800 pax.



100 pax.





# FITNESS AREA.



206 m<sup>2</sup>



30 pax.