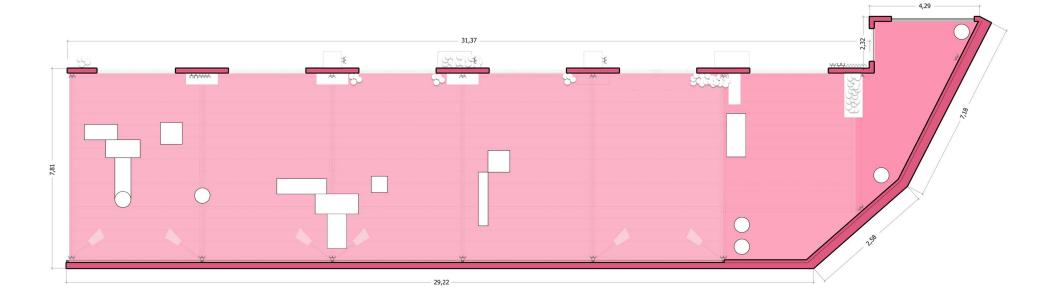

# FLOOR PLANS OF OUR VENUES.

Meetings & Events



# **OVERVIEW.**

4<sup>th</sup> floor





# **NENI RESTAURANT.**

Extendable to:

NENI Restaurant Terrace with 243 m<sup>2</sup>





# **NENI RESTAURANT TERRACE.**

Extendable to:

NENI Restaurant with 154 m<sup>2</sup>







# **DONKEY BAR.**

Extendable to: Donkey Bar Terrace with 122 m<sup>2</sup>







### **DONKEY BAR TERRACE.**

Extendable to: Donkey Bar with 75 m<sup>2</sup>







# **VINYL ROOM.**

Extendable to: Vinyl Room Terrace with 18 m²







## PRIVATE DINING ROOM.

Extendable to:

Private Dining Room Terrace with 30 m<sup>2</sup>







# **POOL AREA.**



1.685 m<sup>2</sup>



800 pax.



100 pax.





# FITNESS AREA.



206 m<sup>2</sup>



30 pax.