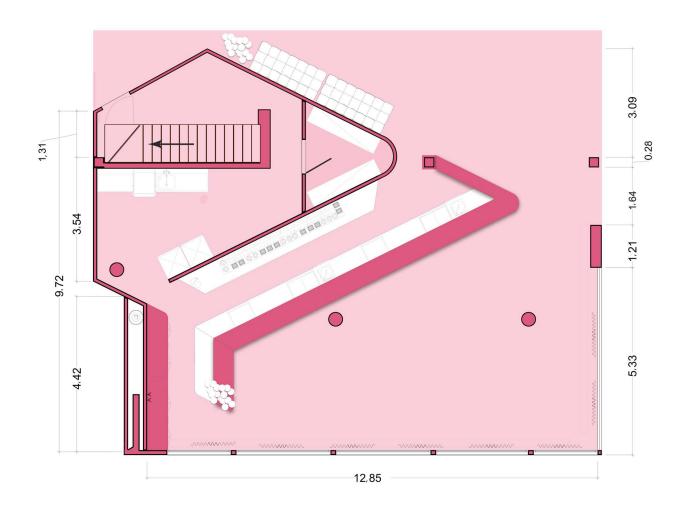

# FLOOR PLANS OF OUR VENUES.

Meetings & Events



# **OVERVIEW.**

4<sup>th</sup> floor





# **NENI RESTAURANT.**

Extendable to:

NENI Restaurant Terrace with 243 m<sup>2</sup>





# **NENI RESTAURANT TERRACE.**

Extendable to:

NENI Restaurant with 154 m<sup>2</sup>







# **DONKEY BAR.**

Extendable to: Donkey Bar Terrace with 122 m<sup>2</sup>







### **DONKEY BAR TERRACE.**

Extendable to: Donkey Bar with 75 m<sup>2</sup>







# **VINYL ROOM.**

Extendable to: Vinyl Room Terrace with 18 m²







## PRIVATE DINING ROOM.

Extendable to:

Private Dining Room Terrace with 30 m<sup>2</sup>







# **POOL AREA.**



1.685 m<sup>2</sup>



800 pax.



100 pax.





# FITNESS AREA.



206 m<sup>2</sup>



30 pax.