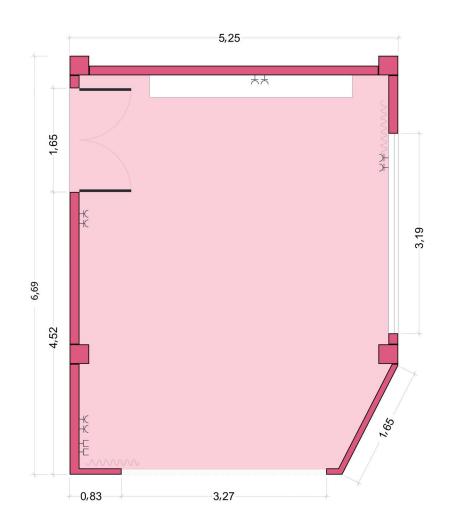

## PRIVATE DINING ROOM.

Extendable to:

Private Dining Room Terrace with 30 m<sup>2</sup>